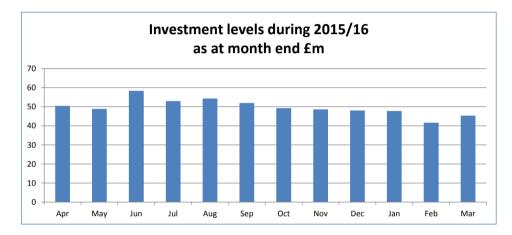

#### 2 Investments

#### 2a Temporary Investments

| Principal                                  | Opening<br>Balance 1<br>April 2015<br>£'000 | New<br>Investments<br>£'000 | Investments<br>Repaid<br>£'000 | Balance at 31<br>March 2016<br>£'000 | Average<br>Investments<br>for Year<br>£'000 |
|--------------------------------------------|---------------------------------------------|-----------------------------|--------------------------------|--------------------------------------|---------------------------------------------|
| Investments less than a year               |                                             |                             |                                |                                      |                                             |
| Investments with UK Government via         |                                             |                             |                                |                                      |                                             |
| Treasury Bills, DMO, Local Authorities     |                                             |                             |                                |                                      |                                             |
| and other public bodies                    | 34,700                                      | 360,050                     | 362,150                        | 32,600                               |                                             |
| Investments with UK Financial Institutions |                                             |                             |                                |                                      |                                             |
| (including Money Market Funds)             | 8,337                                       | 60,473                      | 56,150                         | 12,660                               |                                             |
| Investments with non-UK Financial          |                                             |                             |                                |                                      |                                             |
| Institutions                               | 0                                           | 0                           | 0                              | 0                                    |                                             |
| Total Temporary Investments                | 43,037                                      | 420,523                     | 418.300                        | 45,260                               | 53.558                                      |